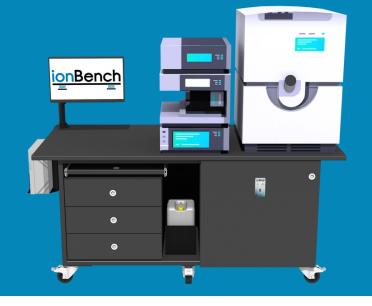

#### TRUST A RELIABLE PARTNER

**BENCH FOR MS** 

### **BENCH FOR MS**

VIBRATION DAMPENING

OVERHEATING ALARM TEMPERATURE

FOR VACUUM PUMP(S)

FULLY MOVABLE BENCH