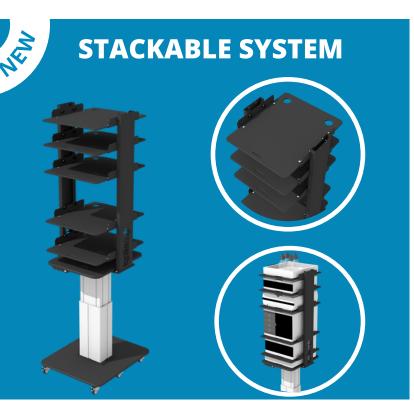

### CUSTOMIZE YOUR IONBENCH

You can configure your

MS bench with many additional
features