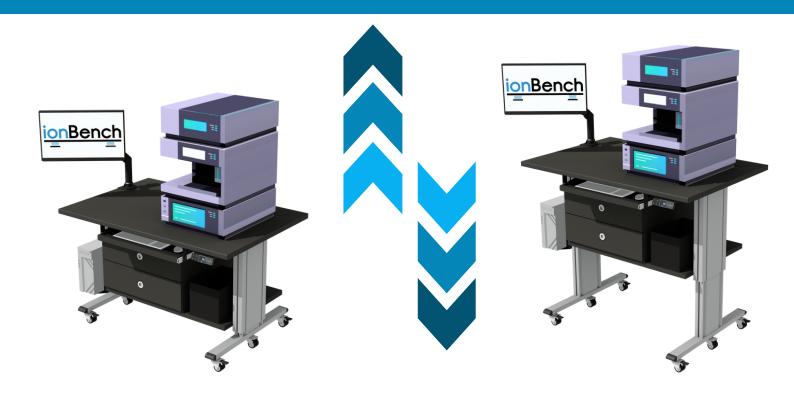

### **BENCH FOR MS**

VIBRATION DAMPENING

OVERHEATING ALARM TEMPERATURE

FOR VACUUM PUMP(S)

FULLY MOVABLE BENCH

### CUSTOMIZE YOUR IONBENCH

You can configure your

MS bench with many additional
features