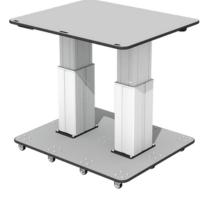

## **IONDESK**

**WORK IN STANDING OR SITTING POSITION** 

# IONLCDESK

**CUSTOM ADJUSTABLE LC WORKSTATION** 