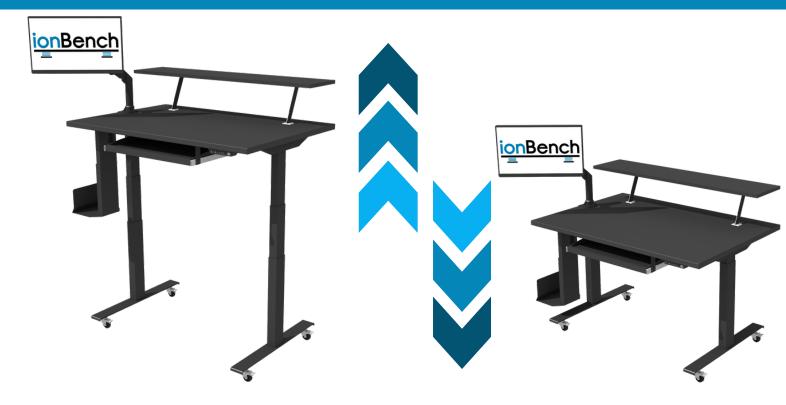

## **IONDESK**

**WORK IN STANDING OR SITTING POSITION** 

# IONLCDESK

**CUSTOM ADJUSTABLE LC WORKSTATION** 