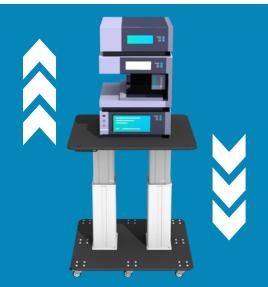

## **IONDESK**

**WORK IN STANDING OR SITTING POSITION** 

# IONLCDESK

**CUSTOM ADJUSTABLE LC WORKSTATION** 