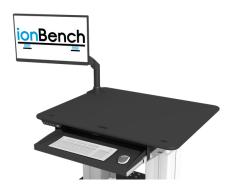

## **IONDESK**

**WORK IN STANDING OR SITTING POSITION** 

# IONLCDESK

**CUSTOM ADJUSTABLE LC WORKSTATION** 